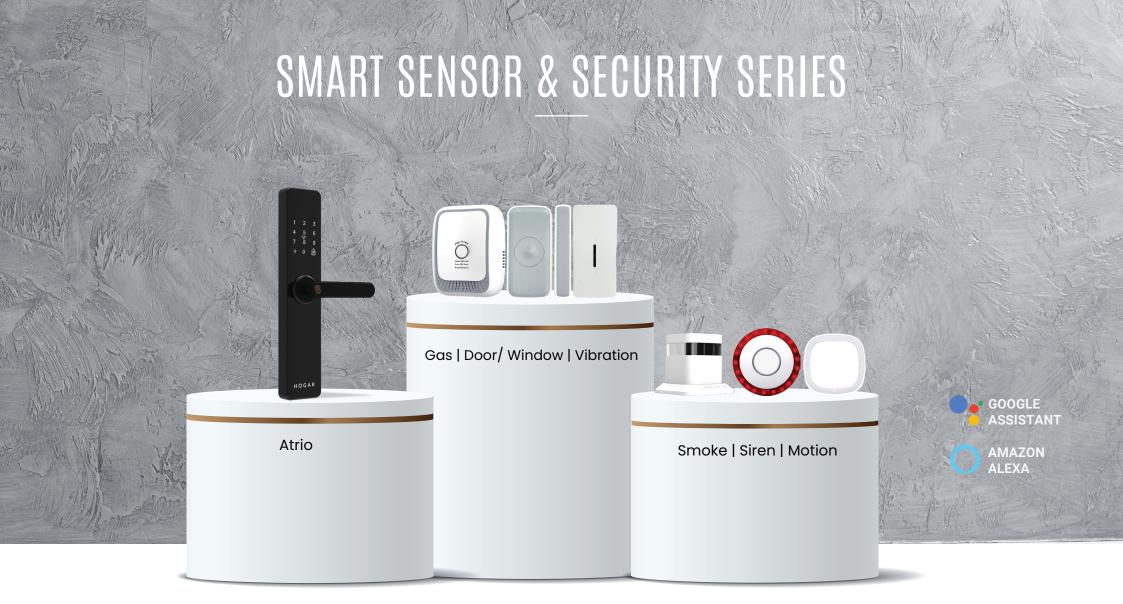

INSERT MODULES are multi-purpose devices that are used based on requirement. Also used for Retrofits to convert the existing switches to Automated ones.

Smart sensor devices allow you to monitor activities in your home, respond to environmental changes and activate/deactivate lights and appliances automatically to meet your needs. Hogar Smart Digital door lock has all the features (Passcode, RFID, Manual Key, Fingerprint, App Access) of the most traditional door locks, it has inbuilt Z-wave automation chip which communicates with Hogar Smart Automation ecosystem and works seamlessly with all the other devices in the single ecosystem.