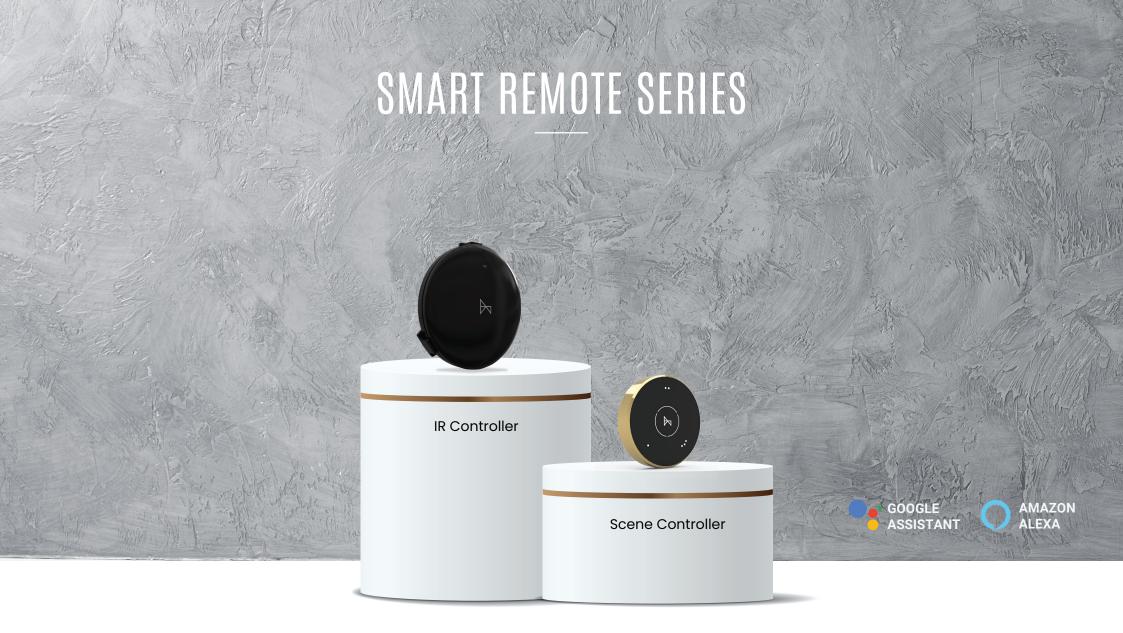

Now you can control all your IR devices through one application, regardless of whether it's a TV, fan, set-top box, air conditioner or music system.