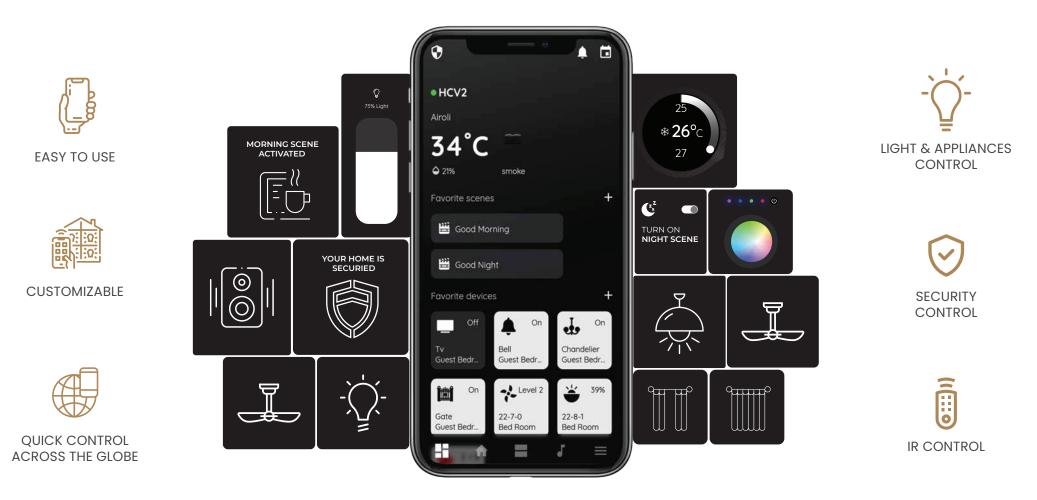

## HOGAR PRO S APP

The Hogar apps offers an intuitive dashboard and the most comprehensive solution to manage your smart home

Smart | Simple | Secure