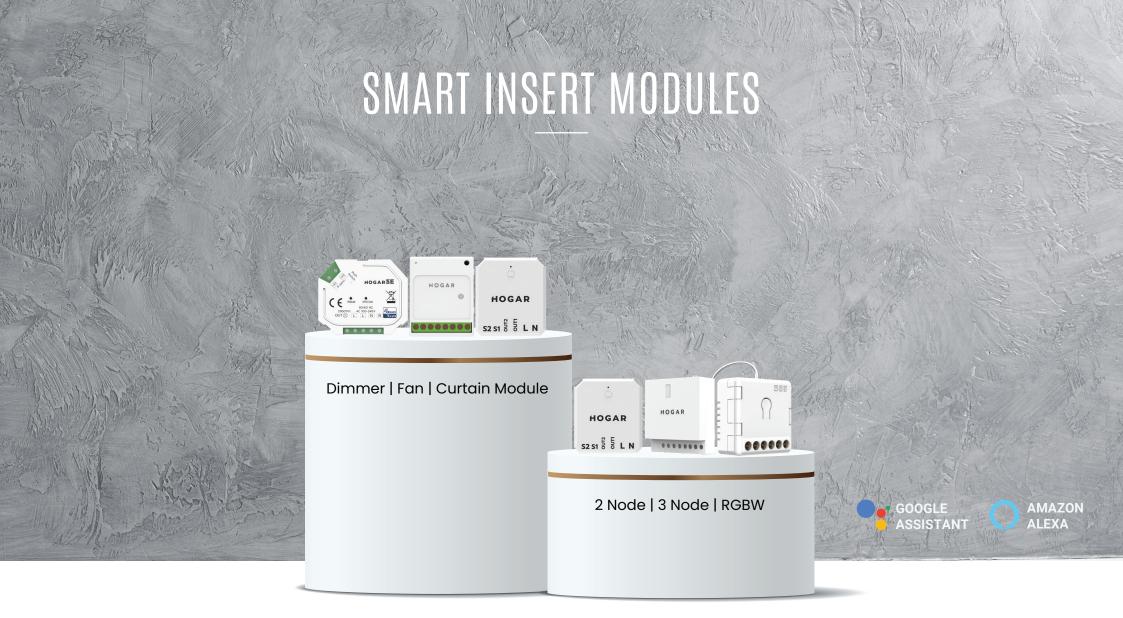

INSERT MODULES are multi-purpose devices that are used based on requirement. Also used for Retrofits to convert the existing switches to Automated ones.

Smart sensor devices allow you to monitor activities in your home, respond to environmental changes and activate/deactivate lights and appliances automatically to meet your needs. Hogar Smart Digital door lock has all the features (Passcode, RFID, Manual Key, Fingerprint, App Access) of the most traditional door locks, it has inbuilt Z-wave automation chip which communicates with Hogar Smart Automation ecosystem and works seamlessly with all the other devices in the single ecosystem.