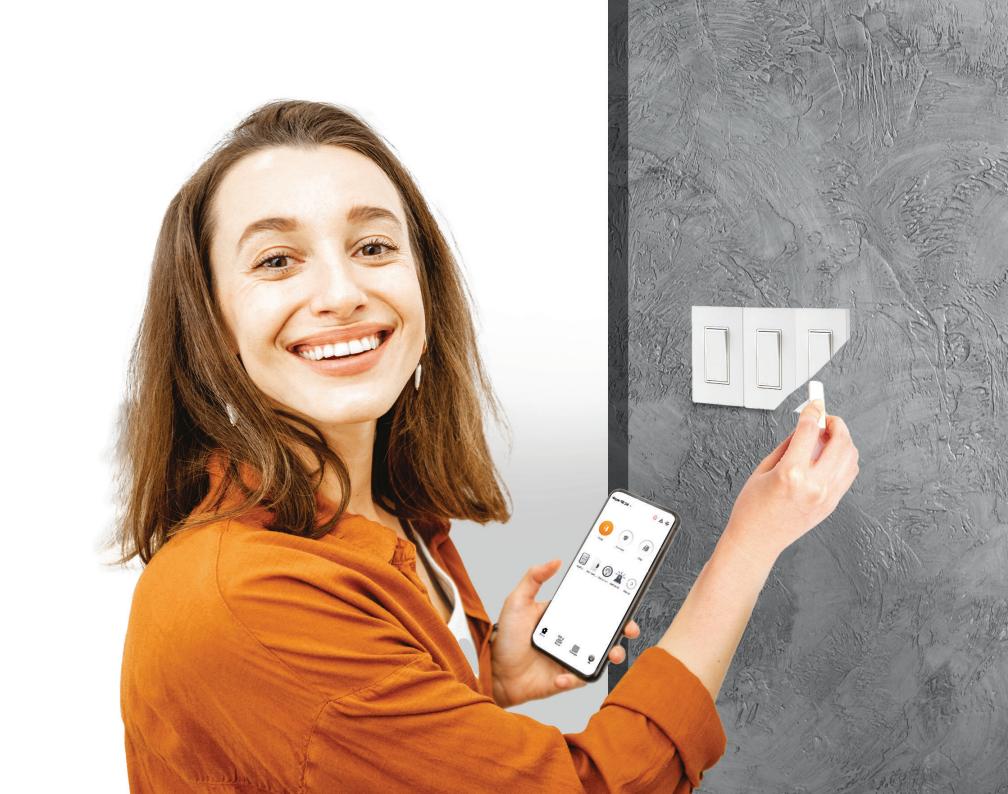

Controllers are the brain of a Home-Automation system. Also known as Gateway as these devices connect to the Internet to facilitate all the connected devices for remote access.

DESIGN: Stunning glass faceplate and metallic bezels with advanced capacitive multi touch sensors. AESTHETICS: Available in multiple colours & finish, it can be customized with icons to suit your homes interiors. TECHNOLOGY: Functions on Z-wave plus wireless protocol, can be configured to work with your Phones, tablets & voice commands. RETROFIT: No matter which gang box you have, whether it's a 2,4,6,8,12 module gang box, it can be replaced with Hogar Smart Touch Panels. Programmable Touch switches can be used for scene control, curtain control, dimming control, tuning control, on/off control, and voice control.