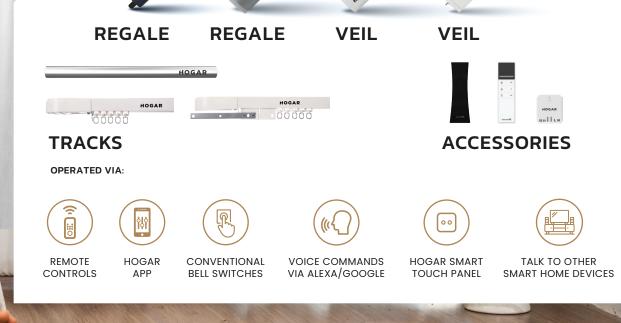

# HOGAR BENEFITS

### "Home is where the comfort is, the real comfort lies in living Smart &

- A secure home environment enables you to keep your data and access protected to the highest-level.
- Plug & play devices are ready for use as soon as they are unpacked and configured.
- Voice control Technology is now made simple, as you simply need to tell it what you want, and it will fulfill your request.
- It is possible to build a smart and sustainable homes with Hogar devices.
- Monitor & Control your home across the globe through Hogar smart Applications, an internet connection is all you need.
- By monitoring the amount of electricity used by home devices, you can make the most of your savings.
- Smart Automation devices from Hogar makes more energy efficient and helps to reduce carbon footprint.

Controllers are the brain of a Home-Automation system. Also known as Gateway as these devices connect to the Internet to facilitate all the connected devices for remote access.

DESIGN: Stunning glass faceplate and metallic bezels with advanced capacitive multi touch sensors. AESTHETICS: Available in multiple colours & finish, it can be customized with icons to suit your homes interiors. TECHNOLOGY: Functions on Z-wave plus wireless protocol, can be configured to work with your Phones, tablets & voice commands. RETROFIT: No matter which gang box you have, whether it's a 2,4,6,8,12 module gang box, it can be replaced with Hogar Smart Touch Panels. Programmable Touch switches can be used for scene control, curtain control, dimming control, tuning control, on/off control, and voice control.

INSERT MODULES are multi-purpose devices that are used based on requirement. Also used for Retrofits to convert the existing switches to Automated ones.

Smart sensor devices allow you to monitor activities in your home, respond to environmental changes and activate/deactivate lights and appliances automatically to meet your needs. Hogar Smart Digital door lock has all the features (Passcode, RFID, Manual Key, Fingerprint, App Access) of the most traditional door locks, it has inbuilt Z-wave automation chip which communicates with Hogar Smart Automation ecosystem and works seamlessly with all the other devices in the single ecosystem.

NO ADDITIONAL WIRING

LINKAGE WITH OTHER