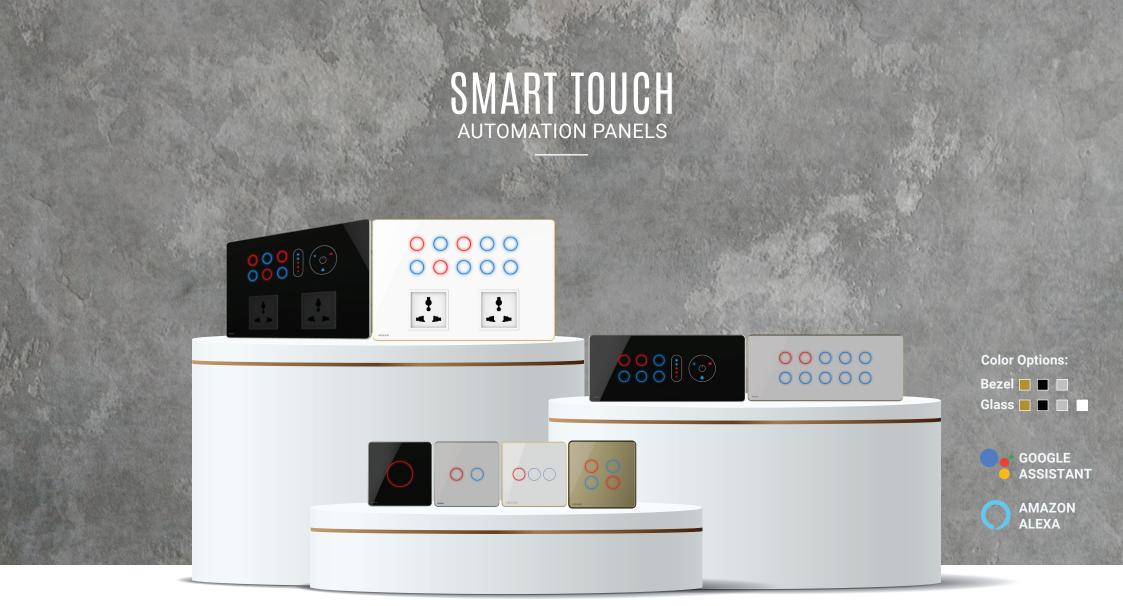

Controllers are the brain of a Home-Automation system. Also known as Gateway as these devices connect to the Internet to facilitate all the connected devices for remote access.

DESIGN: Stunning glass faceplate and metallic bezels with advanced capacitive multi touch sensors. AESTHETICS: Available in multiple colours & finish, it can be customized with icons to suit your homes interiors. TECHNOLOGY: Functions on Z-wave plus wireless protocol, can be configured to work with your Phones, tablets & voice commands. RETROFIT: No matter which gang box you have, whether it's a 2,4,6,8,12 module gang box, it can be replaced with Hogar Smart Touch Panels. Programmable Touch switches can be used for scene control, curtain control, dimming control, tuning control, on/off control, and voice control.