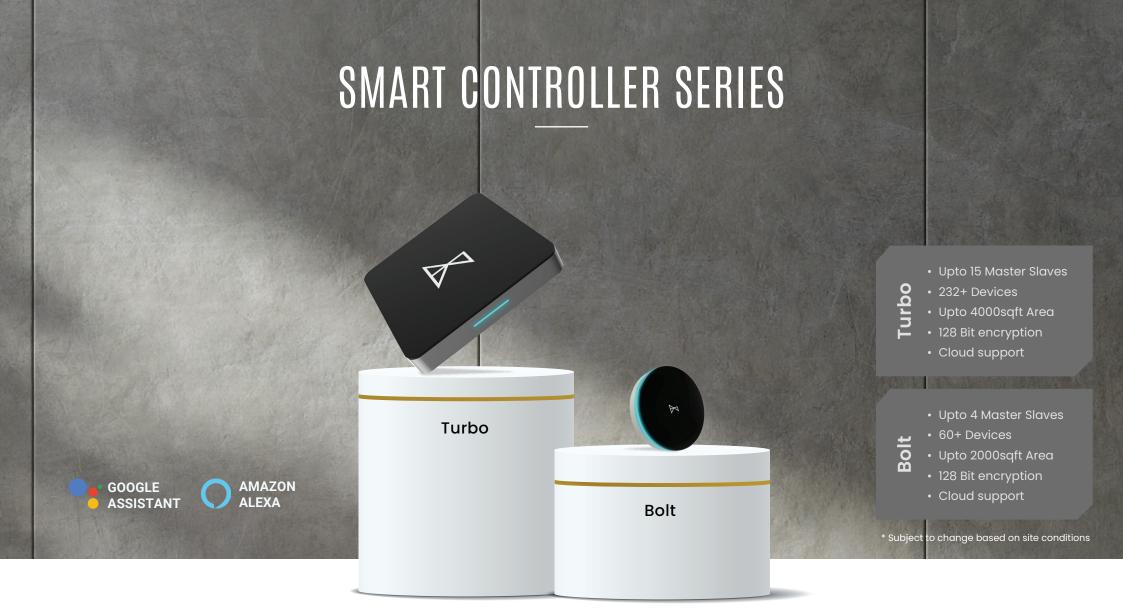

Controllers are the brain of a Home-Automation system. Also known as Gateway as these devices connect to the Internet to facilitate all the connected devices for remote access.

DESIGN: Stunning glass faceplate and metallic bezels with advanced capacitive multi touch sensors. AESTHETICS: Available in multiple colours & finish, it can be customized with icons to suit your homes interiors. TECHNOLOGY: Functions on Z-wave plus wireless protocol, can be configured to work with your Phones, tablets & voice commands. RETROFIT: No matter which gang box you have, whether it's a 2,4,6,8,12 module gang box, it can be replaced with Hogar Smart Touch Panels. Programmable Touch switches can be used for scene control, curtain control, dimming control, tuning control, on/off control, and voice control.