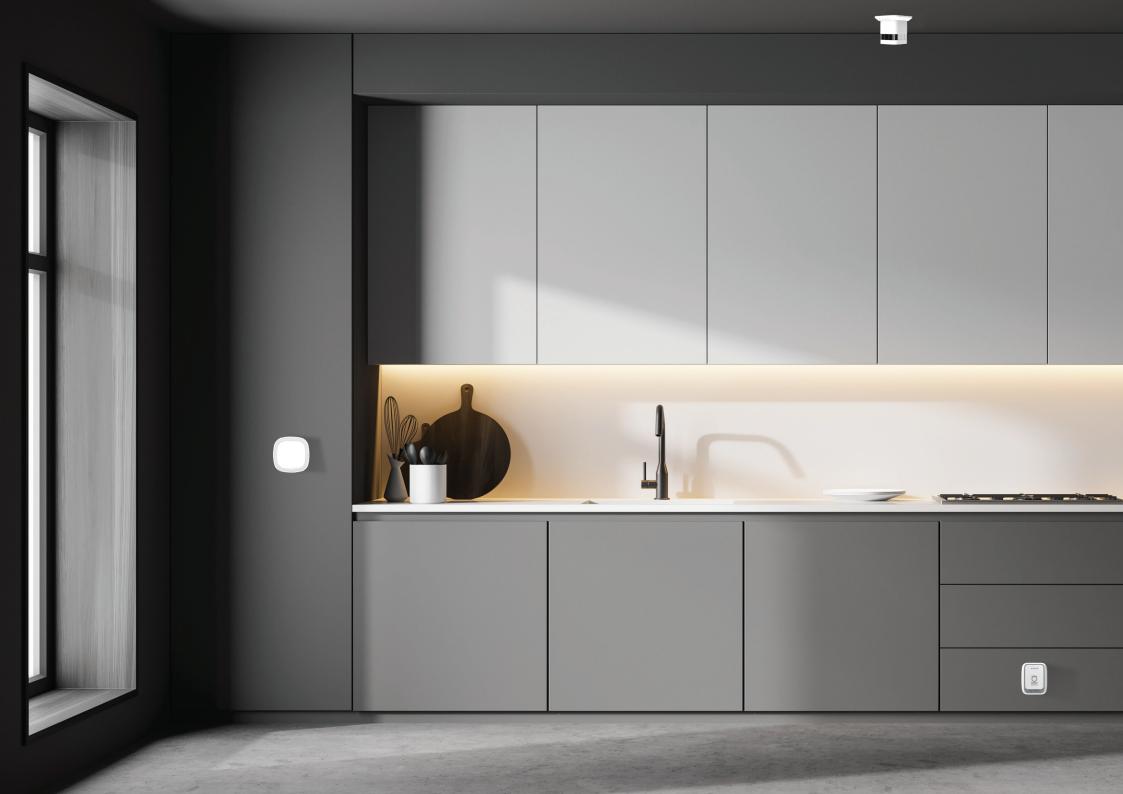

INSERT MODULES are multi-purpose devices that are used based on requirement. Also used for Retrofits to convert the existing switches to Automated ones.

Smart sensor devices allow you to monitor activities in your home, respond to environmental changes and activate/deactivate lights and appliances automatically to meet your needs. Hogar Smart Digital door lock has all the features (Passcode, RFID, Manual Key, Fingerprint, App Access) of the most traditional door locks, it has inbuilt Z-wave automation chip which communicates with Hogar Smart Automation ecosystem and works seamlessly with all the other devices in the single ecosystem.